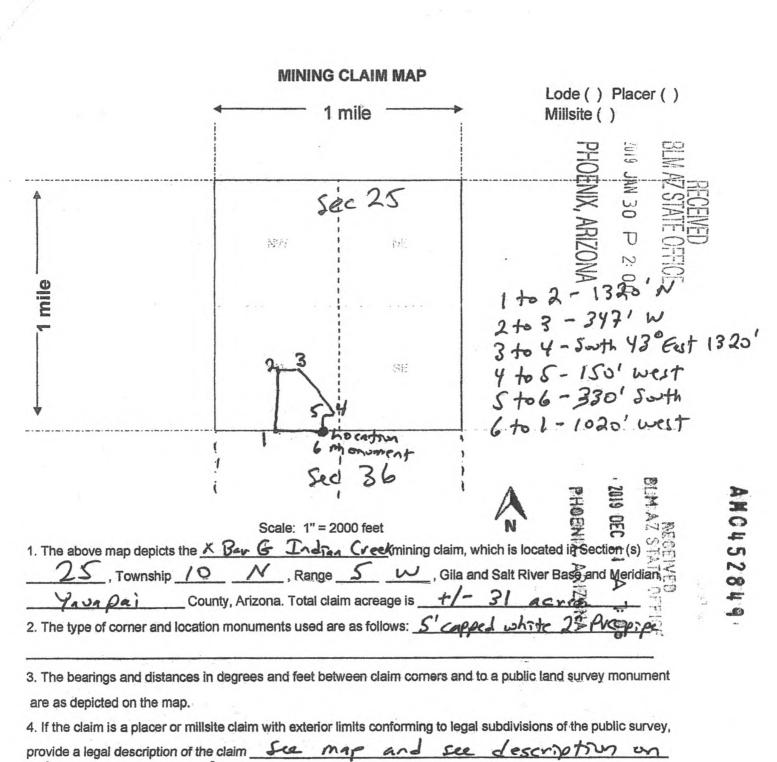

| - Send to                                                                                                    |                                               |
|--------------------------------------------------------------------------------------------------------------|-----------------------------------------------|
| LOCATION NOTICE FOR PLACER MINING CLAIM                                                                      |                                               |
| Amendment BLM Serial # X BARG INDIAN CREEK                                                                   | PHO PHO                                       |
| NOTICE IS HEREBY GIVEN that the X Bar G                                                                      | BLM EN 3 STEP                                 |
| Indian Creek placer mining claim has been located by                                                         | Stamp AR U O                                  |
| * Robert Darling whose current mailing                                                                       | ZON 22                                        |
| address is P.o. Box 402                                                                                      | NA og G                                       |
| Mayer, AZ 86333                                                                                              | 0                                             |
| The general course of this claim is Month and South and                                                      | t is situated in Yavapai                      |
| County, Arizona. This claim is 1320 feet in length and 1                                                     | feet in width.                                |
| +/- 31 Total Claim Acreage. This claim runs from the location more                                           | nument on which this location notice is       |
| posted at the $\underline{5w}$ corner of the claim approximately $\underline{1020}$ feet                     |                                               |
| western end line and 1320 feet in a Martholy direction to                                                    | /                                             |
| marked by four monuments, one at each corner of the claim.                                                   |                                               |
| The location monument on which this notice is posted is situated within                                      | Section 25 Township                           |
| 10 $N$ , Range $5$ $W$ , Gila Salt River Base and Mer                                                        |                                               |
| portions of the following legal subdivision(s) if located by legal subdivis                                  | sion or the following quarter section(s),     |
| section(s), Township(s) and Range(s) SE 1/4 of Sw 1/                                                         | y of sec 25 =                                 |
|                                                                                                              | Gila Salt River Base and Meridian, Arizona.   |
| The locality of this claim with reference to some natural object or perm                                     | anent monument and additional information     |
| (if any) concerning its locality are as follows: Ber 1320                                                    | ' west of Yy Section                          |
| Marker Sec 25/36 to corner #1. then N                                                                        | Jorth 1325' to corner #2, then 347'           |
| East to corner #3 then South 430 East 1320' +<br>The above in                                                | to conver #4, then west 150' to               |
| Correr # 5, then South 330' to correr #6, then wes<br>DATED AND POSTED on the ground this _ 28 day of _ Jan- | T1020' to the flace of leginary.              |
| LOCATOR(s) AGENT                                                                                             | AZ S                                          |
| Print Name(s) Robert Darling, Toni                                                                           | ra Darling -                                  |
| Signature(s) Jonio                                                                                           | Darling D Form MCF102                         |
| * Robert Darling This form is available from the Ariz                                                        | cona Geological Survey and may be reproduced. |
| ** Tonia Darling                                                                                             |                                               |