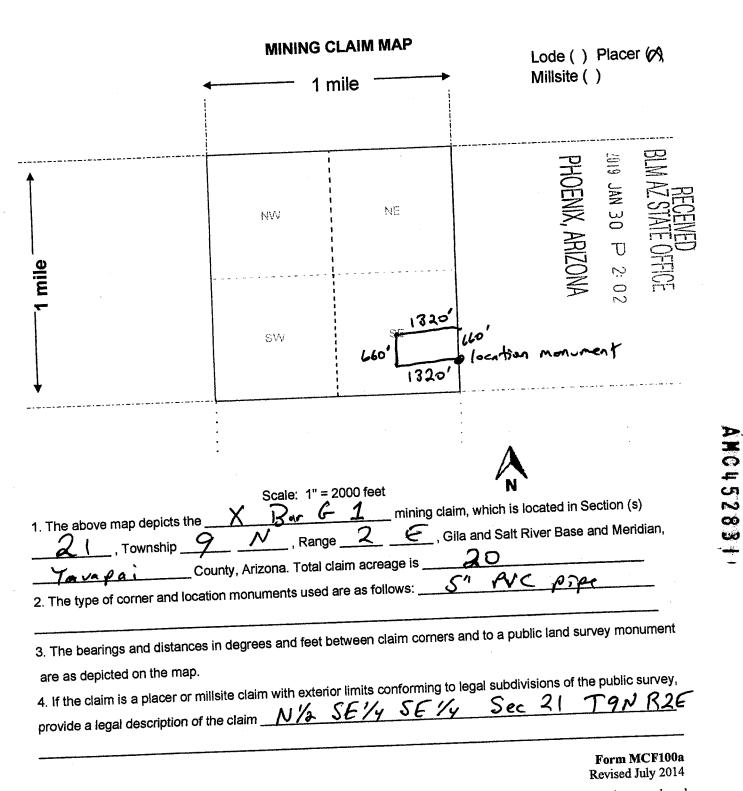

| LOCATION NOTICE FOR PLACER MINING CLAIM                                                                 |                                            | 꾸                                               | 2019     | BLN         |
|---------------------------------------------------------------------------------------------------------|--------------------------------------------|-------------------------------------------------|----------|-------------|
| Amendment BLM Serial #                                                                                  |                                            | NR                                              |          |             |
| NOTICE IS HEREBY GIVEN that the X Bar G 2                                                               | BLM                                        | JAN 30                                          | STAT     |             |
| placer mining claim has been located by                                                                 | Date<br>Stamp                              | DENIX, ARI                                      | υ        | 50          |
| Nobert Darling whose current mailing                                                                    |                                            | 201                                             | 2:0      | FTO         |
| address is P.O. Box 402, Mayer, AZ 86333                                                                |                                            | A                                               | 02       | M           |
| The general course of this claim is $E_{as}t + w_{es}t$ and                                             | it is situated i                           | n Yaun                                          | paï      |             |
| County, Arizona. This claim is 1320 feet in length and 6                                                | 60 fee                                     | et in width.                                    |          |             |
| 20.66 Total Claim Acreage. This claim runs from the location mor                                        | nument on whi                              | ch this loca                                    | ation no | otice is    |
| posted at the $\underline{SE}$ corner of the claim approximately $\underline{600}$ feet                 | in a North                                 | 1/2 direct                                      | ion to t | he          |
| Northern end line and 13 23 feet in a besterly direction to the                                         | he bester                                  | 1 end lin                                       | e. This  | claim is    |
| marked by four monuments, one at each corner of the claim.                                              |                                            |                                                 | 1.1      |             |
| The location monument on which this notice is posted is situated within                                 | Section 2                                  | <u> </u> , Tow                                  | nship    |             |
| $\underline{9}$ $\underline{N}$ , Range $\underline{2}$ $\underline{E}$ , Gila Salt River Base and Meri |                                            |                                                 |          | npasses     |
| portions of the following legal subdivision(s) if located by legal subdivision                          |                                            |                                                 |          |             |
| section(s), Township(s) and Range(s) SEY 9N2E                                                           | Sect                                       | in 21                                           |          |             |
| section(s), Township(s) and Range(s) SEY 9N2E<br>(S1/2 NE1/4 SE1/4 Sec 21 T9N R2E),G                    | ila Salt River                             | Base and I                                      | Veridia  | n, Arizona. |
| The locality of this claim with reference to some natural object or perma                               |                                            |                                                 |          |             |
| (if any) concerning its locality are as follows:                                                        |                                            |                                                 |          |             |
|                                                                                                         | ere and a first of process and description | ana panan ina kana ang dan dan dapat sa ang ang |          |             |
| The above in                                                                                            | formation is s                             | hown on th                                      | ne attac | hed map.    |
| DATED AND POSTED on the ground this 28 day of JAAS                                                      |                                            |                                                 |          |             |
| LOCATOR(s) AGENT                                                                                        |                                            |                                                 |          |             |
| Print Name(s) Robert Darling                                                                            |                                            |                                                 |          |             |
|                                                                                                         | 1                                          | ann an an ann an ann an an ann an ann an a      |          | MODIA       |
| Signature(s)                                                                                            |                                            |                                                 | Fo       | rm MCF102   |

Revised July 2014

AMC452832

This form is available from the Arizona Geological Survey and may be reproduced.

This form is available from the Arizona Geology Survey and may be reproduced.

ANC452832

| LOCATION NOTICE FOR PLACER MINING CLAIM                                                 |               |                                        |                | 2       | B                       |
|-----------------------------------------------------------------------------------------|---------------|----------------------------------------|----------------|---------|-------------------------|
| Amendment BLM Serial #                                                                  |               |                                        | R              | 6107    |                         |
| NOTICE IS HEREBY GIVEN that the X Dav 6 3                                               | BLM           |                                        | DENIX, ARIZONA | JAN 30  | Z STA                   |
| placer mining claim has been located by                                                 | Date<br>Stamp |                                        | A              |         | H                       |
| Robert Day ling whose current mailing                                                   |               |                                        | R              | υ       | 2                       |
| address is P.o. Box Yoz Mayer, AZ 86333                                                 |               |                                        | ONA            | 2: 02   | 2                       |
| The general course of this claim is <u>Fast</u> to west and                             | l it is situa | ited in                                | ava D          | a 1     |                         |
| County, Arizona. This claim is 1325 feet in length and                                  |               |                                        |                |         |                         |
|                                                                                         |               |                                        |                |         |                         |
| 20. 46 Total Claim Acreage. This claim runs from the location mo                        |               |                                        |                |         |                         |
| posted at the $\underline{SE}$ corner of the claim approximately $\underline{660}$ feet |               |                                        |                |         |                         |
| Northern end line and 1320 feet in a besterly direction to                              | the Me        | trn e                                  | nd line.       | This cl | aim is                  |
| marked by four monuments, one at each corner of the claim.                              |               |                                        |                |         |                         |
| The location monument on which this notice is posted is situated within                 | n Section     | 21                                     | , Towns        | hip     |                         |
| 9 N, Range 2 E, Gila Salt River Base and Mer                                            |               |                                        | 1              |         | asses                   |
| portions of the following legal subdivision(s) if located by legal subdivision          |               |                                        |                |         |                         |
|                                                                                         |               | -                                      |                |         | 1(3),                   |
| section(s), Township(s) and Range(s) SEY 9N21                                           |               |                                        |                |         |                         |
| ,0                                                                                      | Bila Salt R   | iver Base                              | and Me         | ridian, | Arizona.                |
| The locality of this claim with reference to some natural object or perm                | anent mo      | nument an                              | nd additi      | onal in | formation               |
| (if any) concerning its locality are as follows:                                        |               | ************************************** |                |         |                         |
|                                                                                         |               |                                        |                |         |                         |
| The above i                                                                             |               |                                        |                | attache | ed map.                 |
| DATED AND POSTED on the ground this $28$ day of $\sqrt{1}$                              | nry           | , 20 19.                               |                |         |                         |
| ☑ LOCATOR(s) □ AGENT                                                                    |               |                                        |                |         |                         |
| Print Name(s) Robert Darling                                                            |               |                                        |                |         |                         |
| Signature(s)                                                                            |               |                                        |                |         |                         |
|                                                                                         |               |                                        |                |         | n MCF102<br>I July 2014 |