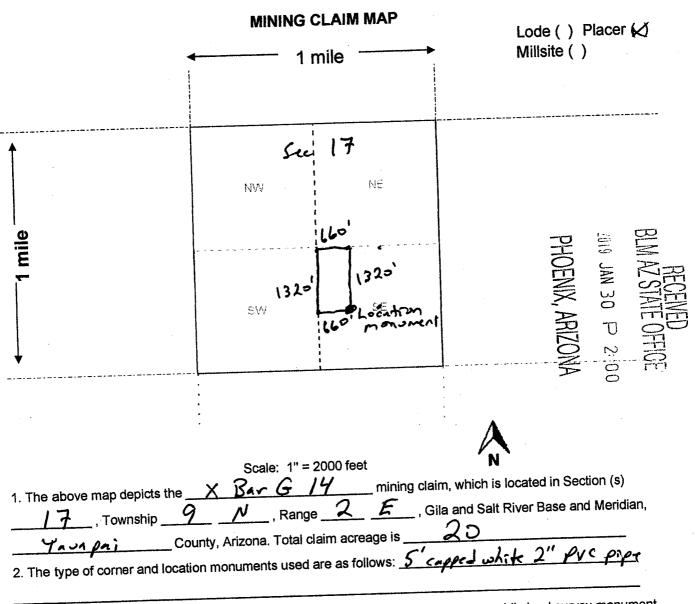

| '                   |               |          |                     |
| Print Name(s) Robert Darling                                                                                                                                                    |                     |               |          |                     |
| Signature(s) MARD                                                                                                                                                               |                     |               |          | MCF102<br>July 2014 |

This form is available from the Arizona Geological Survey and may be reproduced.

AMC452844

.....



3. The bearings and distances in degrees and feet between claim corners and to a public land survey monument are as depicted on the map.

| the public survey and the public survey of the | зу, |
|--------------------------------------------------------------------------------------------------------------------------------------------------------------------------------------------------------------------------------------------------------------------------------------------------------------------------------------------------------------------------------------------------------------------------------------------------------------------------------------------------------------------------------------------------------------------------------------------------------------------------