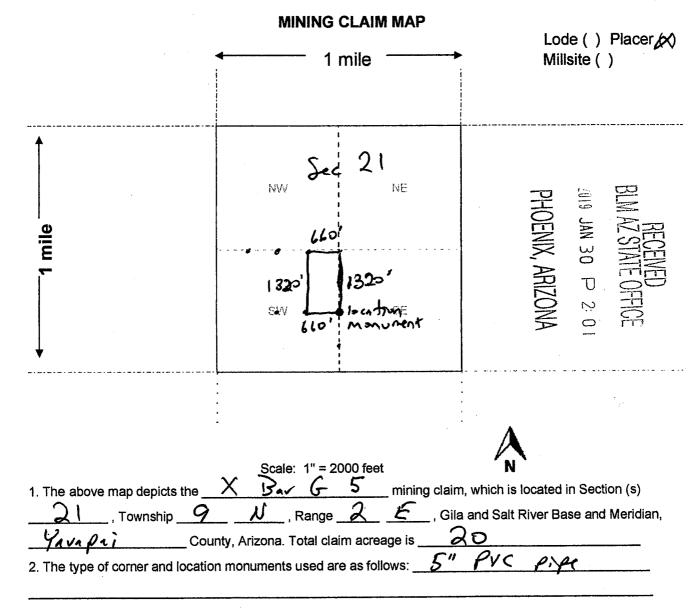

This form is available from the Arizona Geological Survey and may be reproduced.

Form MCF100a Revised July 2014

This form is available from the Arizona Geology Survey and may be reproduced.

| LOCATION NOTICE FOR PLACER MINING CLAIM                                                                                 |                    |                 | 8           |
|-------------------------------------------------------------------------------------------------------------------------|--------------------|-----------------|-------------|
| Amendment BLM Serial #                                                                                                  |                    | 9 JAN           | NT N        |
| NOTICE IS HEREBY GIVEN that the X Bar G 5                                                                               | BLM                | N 30 P 2: 0     | STE         |
| placer mining claim has been located by                                                                                 | Date<br>Stamp      | ARI             |             |
| Robert Darling whose current mailing                                                                                    | P                  | ZO              |             |
| address is P.S. Box YO2                                                                                                 |                    | 2: 0 I          | R           |
| Mayer AZ 86333                                                                                                          | L                  |                 | ]           |
| The general course of this claim is North to South and                                                                  | it is situated in  | Yavapai         |             |
| County, Arizona. This claim is 1320 feet in length and                                                                  |                    |                 |             |
| 20,66 Total Claim Acreage. This claim runs from the location mon                                                        |                    |                 | tice is     |
| posted at the <u>SE</u> corner of the claim approximately <u>1325</u> feet                                              |                    |                 |             |
| Marthern end line and 660 feet in a besterly direction to t                                                             |                    |                 |             |
| marked by four monuments, one at each corner of the claim.                                                              |                    |                 |             |
| The location monument on which this notice is posted is situated within $2$ , Range 2, E, Gila Salt River Base and Meri |                    |                 | passes      |
| portions of the following legal subdivision(s) if located by legal subdivisi                                            | on or the followin | g quarter secti | on(s),      |
| section(s), Township(s) and Range(s) SWY 9N2E                                                                           | Section            | 21              |             |
| (E1/2 NE/4 SW/4 Sec 21 TAN RZE), GI                                                                                     | ila Salt River Bas | e and Meridiar  | ı, Arizona. |
| The locality of this claim with reference to some natural object or perma                                               | inent monument a   | and additional  | information |
| (if any) concerning its locality are as follows:                                                                        |                    |                 |             |
|                                                                                                                         |                    |                 |             |
|                                                                                                                         | formation is show  |                 | ned map.    |
| DATED AND POSTED on the ground this 28 day of JADA                                                                      | 1-y , 2019         | <u>}</u> .      |             |
|                                                                                                                         |                    |                 |             |
| Print Name(s) /2 bert Dar Ing                                                                                           |                    |                 |             |
| Signature(s)                                                                                                            |                    |                 | m MCF102    |

Revised July 2014

AMC452835

This form is available from the Arizona Geological Survey and may be reproduced.

3. The bearings and distances in degrees and feet between claim corners and to a public land survey monument are as depicted on the map.

| 4. If the claim is a placer or millsite claim | with exter | rior limits con | forming to lega | I subdivis | ions of the public | survey, |
|-----------------------------------------------|------------|-----------------|-----------------|------------|--------------------|---------|
| provide a legal description of the claim _    | E 1/2      | NE 14           | 5~1/4           | Sec        | 21 T9N             | RZE     |