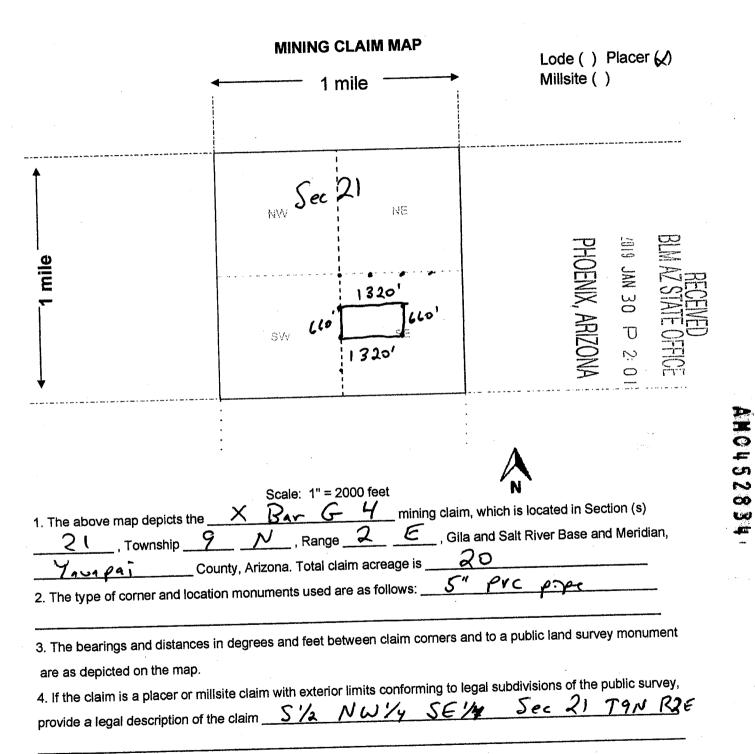

This form is available from the Arizona Geology Survey and may be reproduced.

ANO452833

| LOCATION NOTICE FOR PLACER MINING CLAIM                                              |                                             |
|--------------------------------------------------------------------------------------|---------------------------------------------|
| Amendment BLM Serial #                                                               | PH BLW                                      |
| NOTICE IS HEREBY GIVEN that the X Bar G Y                                            | BLM<br>Date<br>Stamp                        |
| placer mining claim has been located by                                              | Date<br>Stamp                               |
| Robert Darling whose current mailing                                                 | ARI D C                                     |
| address is P.J. Bon 402                                                              | ZON ZON                                     |
| Mayer, AZ 86333                                                                      |                                             |
| The general course of this claim is and                                              | d it is situated in Tavapai                 |
| County, Arizona. This claim is 1320 feet in length and                               | feet in width.                              |
| 20.66 Total Claim Acreage. This claim runs from the location mo                      | nument on which this location notice is     |
| posted at the $\underline{SE}$ corner of the claim approximately $\underline{}$ feet | t in a <u>Marthely</u> direction to the     |
| Nothern end line and 1325 feet in a westerly direction to                            |                                             |
| marked by four monuments, one at each corner of the claim.                           |                                             |
| The location monument on which this notice is posted is situated within              | n Section, Township                         |
| 9 N, Range 2 E, Gila Salt River Base and Mer                                         | ridian, Arizona. This claim encompasses     |
| portions of the following legal subdivision(s) if located by legal subdivis          |                                             |
| section(s), Township(s) and Range(s) $S \in Y$ 9N 2                                  | E Section 21                                |
| section(s), Township(s) and Range(s) SEY GN22<br>(S1/2 NW1/4 SE1/4 Sec 21 T9N R2E)   | Gila Salt River Base and Meridian, Arizona. |
| The locality of this claim with reference to some natural object or perm             |                                             |
| (if any) concerning its locality are as follows:                                     |                                             |
| ( · · · ) , · · · · · · · · · · · · · · ·                                            |                                             |
| The above in                                                                         | information is shown on the attached map.   |
| DATED AND POSTED on the ground this day of                                           |                                             |
| ☑ LOCATOR(s) □ AGENT                                                                 |                                             |
|                                                                                      |                                             |
| Signature(s)                                                                         |                                             |
|                                                                                      | Form MCF102<br>Revised July 2014            |